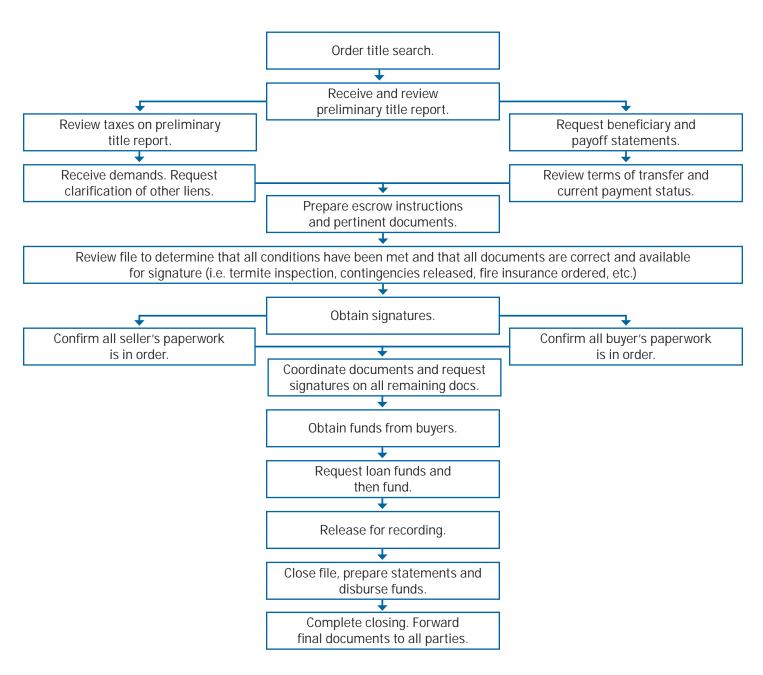

# What is the Typical Life of a Title Search? Escrow Officer opens title orders with title unit. Customer Service verifies legal and vesting, if needed. Title sends orders to searching plant. Computerized Searcher examines Required property chain and chain and documents general index runs general index. are printed. (Sellers/Buyers). Search Hall of Records for manual searching, if necessary. Examiner examines complete search package and writes Preliminary Title Report. Word Processing Department types Prelim and enters info into computer system. Prelim is delivered to escrow and lender. New documents/demands and Statement of Information submitted to title unit to check for accuracy. Escrow authorizes recording. Documents sent to County Recorder. Documents record and encumbrances of record are paid off. Payoff statements are prepared and sent to escrow. Title Officer writes title policies. Word Processing Department prepares final title policies. Title policies released to client.