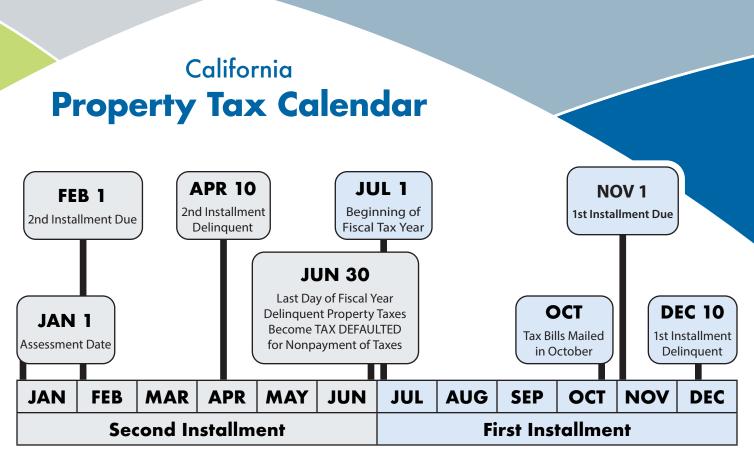

## **TAX CALENDAR NOTES:**

- 1. Penalties for delinquency are 10% on date of delinquency, plus costs for delinquent 2nd Installment. Thereafter, 1.5% (may vary) per month of original tax amount plus penalties and costs until paid.
- 2. Residential property may be sold at public auction after five years of delinquency.